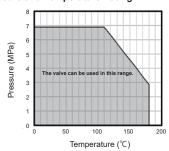

ater, Oil, Other non dangerous fluid |  |  |  |
|------------------|------|----------------------------------------------------------------|--|--|--|
| Maximum pressure |      | According to the Pressure and Temperature Rating               |  |  |  |
| Material         | Body | Stainless steel (SCS14A)                                       |  |  |  |
|                  | Ball | Stainless steel (SCS14A)                                       |  |  |  |
|                  | Stem | Stainless steel                                                |  |  |  |
| Connection       |      | JIS Rc screwed                                                 |  |  |  |
|                  |      | NPT screwed                                                    |  |  |  |

## ■Pressure and Temperature Rating



## ■Dimensions (mm) and Weight (kg)

| Nominal size | d    | d1            | L    | Н    | W   | Weight |
|--------------|------|---------------|------|------|-----|--------|
| 8A           | 5    | Rc, NPT 1/4   | 39   | 28.5 | 65  | 0.1    |
| 10A          | 7    | Rc, NPT 3/8   | 44   | 31   | 88  | 0.1    |
| 15A          | 9.2  | Rc, NPT 1/2   | 56.5 | 38   | 110 | 0.2    |
| 20A          | 12.5 | Rc, NPT 3/4   | 59   | 40   | 110 | 0.2    |
| 25A          | 15   | Rc, NPT 1     | 71   | 47   | 110 | 0.4    |
| 32A          | 20   | Rc, NPT 1-1/4 | 78   | 52   | 110 | 0.5    |
| 40A          | 25   | Rc, NPT 1-1/2 | 83   | 58.5 | 155 | 0.8    |
| 50A          | 32   | Rc, NPT 2     | 99   | 64.5 | 155 | 1.3    |