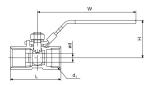

## ■Dimensions (mm) and Weight (kg)

| Nominal size | d    | d1            | L    | Н    | W   | Weight |
|--------------|------|---------------|------|------|-----|--------|
| 8A           | 5    | Rc, NPT 1/4   | 39   | 28.5 | 65  | 0.1    |
| 10A          | 7    | Rc, NPT 3/8   | 44   | 31   | 88  | 0.1    |
| 15A          | 9.2  | Rc, NPT 1/2   | 56.5 | 38   | 110 | 0.2    |
| 20A          | 12.5 | Rc, NPT 3/4   | 59   | 40   | 110 | 0.2    |
| 25A          | 15   | Rc, NPT 1     | 71   | 47   | 110 | 0.4    |
| 32A          | 20   | Rc, NPT 1-1/4 | 78   | 52   | 110 | 0.5    |
| 40A          | 25   | Rc, NPT 1-1/2 | 83   | 58.5 | 155 | 0.8    |
| 50A          | 32   | Rc, NPT 2     | 99   | 64.5 | 155 | 1.3    |